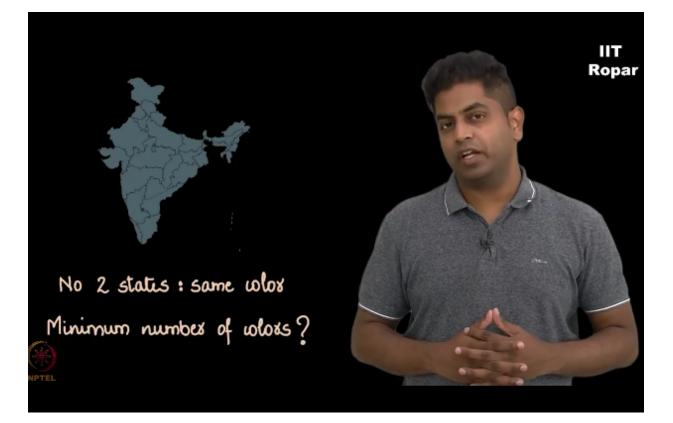

if you were to color the states of our country, ensuring that no 2 adjacent states have the same color, what are the minimum number of colors that you would require? (Refer Slide Time: 00:24)