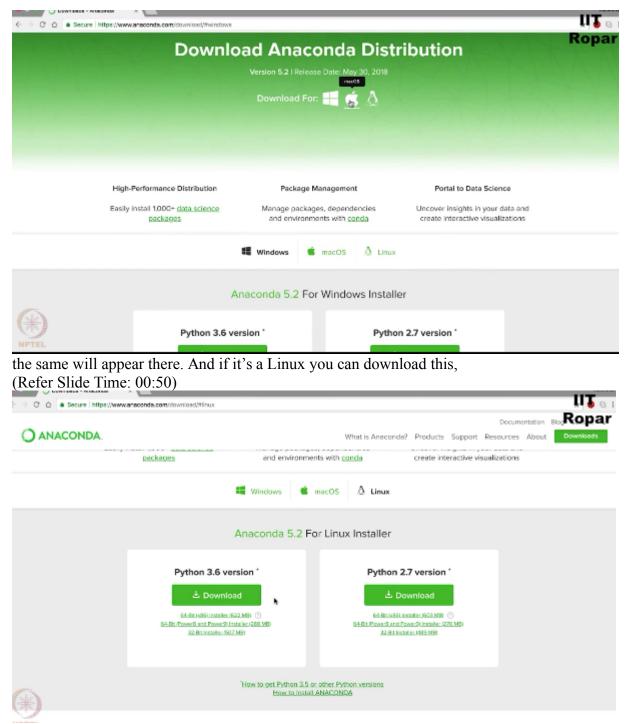

and there will be a download button, you can download the latest version that is 3.6 version of the Python, if it's a Mac OS you just click on this, (Refer Slide Time: 00:42)

once you click the download button the file will get downloaded, and you click on that you can follow the onscreen instructions.