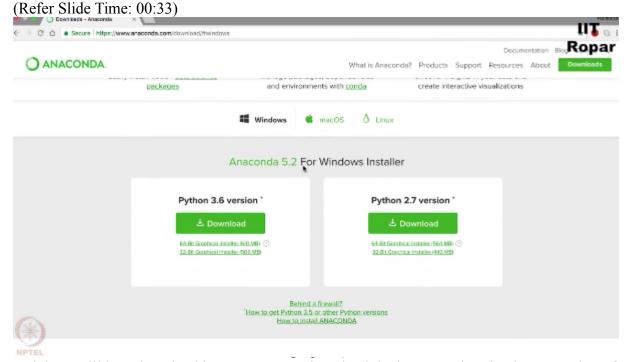

in this URL space and press enter, will be directed to the anaconda website (Refer Slide Time: 00:25)

and in the top right corner you can see this downloads button, if it's windows you can click on this

and there will be a download button, you can download the latest version that is 3.6 version of the Python, if it's a Mac OS you just click on this, (Refer Slide Time: 00:42)

once you click the download button the file will get downloaded, and you click on that you can follow the onscreen instructions.