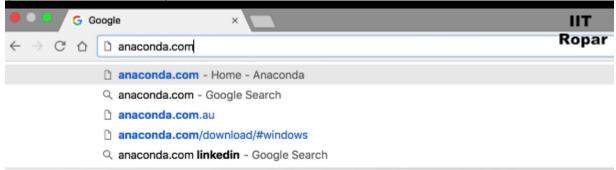

# By Prof. S.R.S Iyengar Department of Computer Science IT Ropar

Will be using anaconda software for all our programming purposes, and it's very easy to install. In your browser just type anaconda.com

(Refer Slide Time: 00:18)