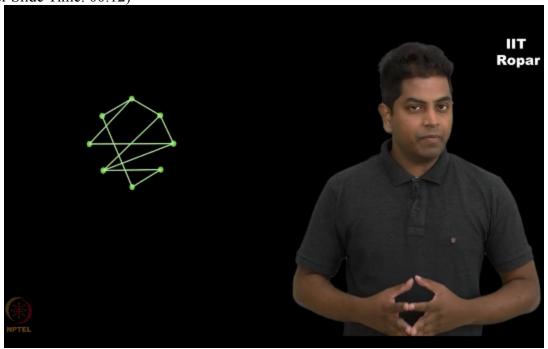

# By Prof. S.R.S Iyengar Department of Computer Science IIT Ropar

Look at this figure it is some random 8 people and some friendships between them, (Refer Slide Time: 00:12)

I observe something very peculiar here, if I take the sum total of the degree of all the notes it is turning out to be 2 times the total number of links, (Refer Slide Time: 00:28)