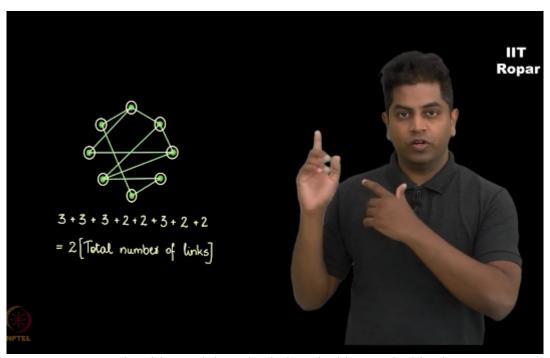

# By Prof. S.R.S Iyengar Department of Computer Science IIT Ropar

Look at this figure it is some random 8 people and some friendships between them, (Refer Slide Time: 00:12)

I observe something very peculiar here, if I take the sum total of the degree of all the notes it is turning out to be 2 times the total number of links, (Refer Slide Time: 00:28)